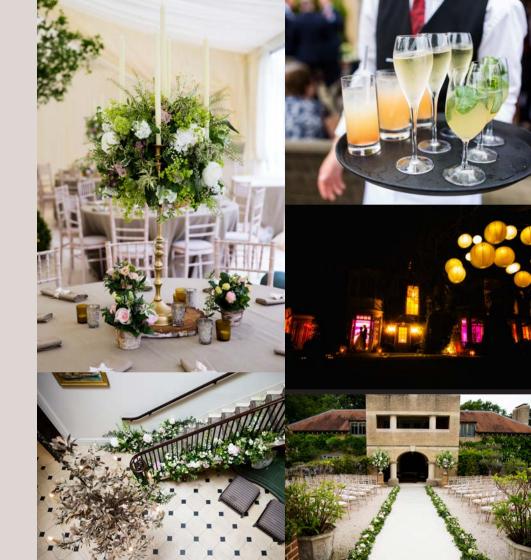

Weddings & Civil Partnerships

Lime Wood, is set in the heart of the New Forest National Park and is just an hour and a half drive from London! Laid-back luxury at its best – the perfect secluded hideaway escape!

We may be biased but, Lime Wood really is the ideal party venue and we love it when people celebrate here. Let us help you make your special day one to remember with the ultimate bespoke wedding!

Relaxing, fun and intimate, Lime Wood is available as an exclusive use venue for a Wedding celebration. Licensed for Civil Ceremonies, Lime Wood is available for Weddings Monday to Thursday on an Exclusive use basis.

### THE WEDDING

- Canapé reception
- Three course Wedding Breakfast from Hartnett Holder & Co., including coffee
- Mineral water for the table
- Late night snacks

#### FACILITIES

- Use of all lounges and dining spaces in the hotel
- Use of hotel grounds and facilities
- Use of the Herb House spa on a non-exclusive basis