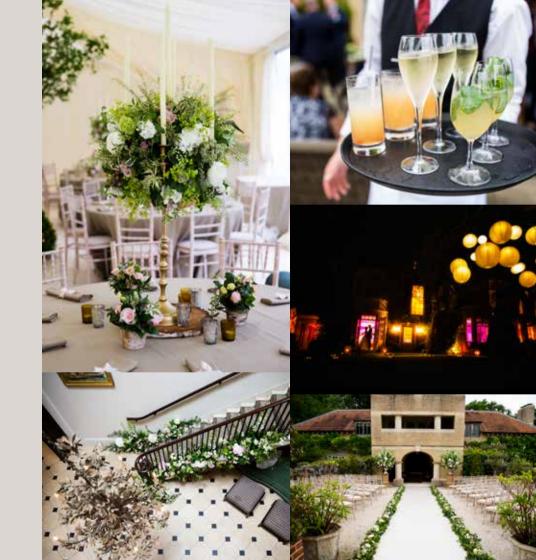

## THE WEDDING

- Canapé reception
- Three course Wedding Breakfast from Hartnett Holder & Co., including coffee
- Mineral water for the table
- Late night snacks

#### **FACILITIES**

- Use of all lounges and dining spaces in the hotel
- Use of hotel grounds and facilities
- Use of the Herb House spa on a non-exclusive basis